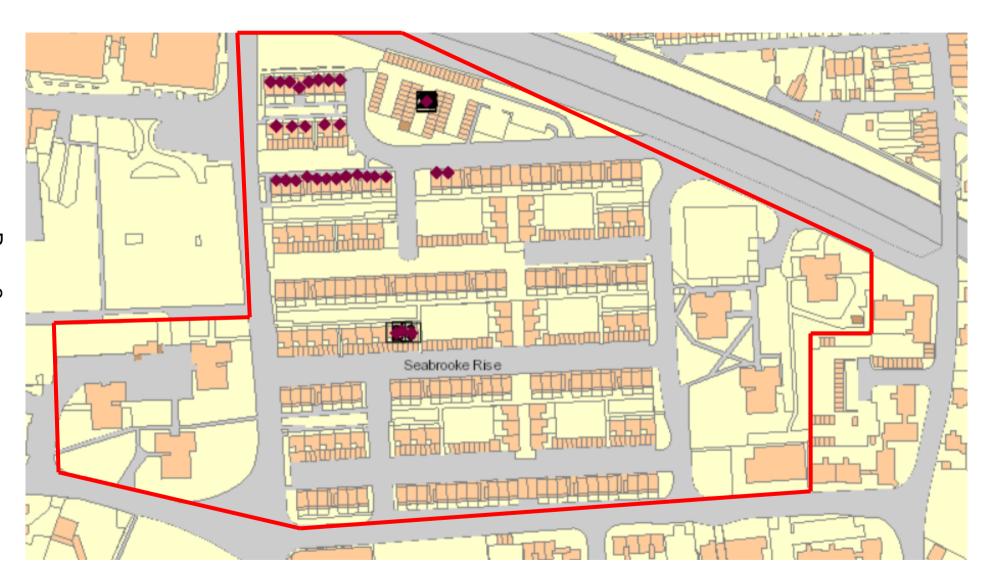

ock C | 2nd floor    | 1       |
| 39     | Block C | 2nd floor    | 2       |
| 40     | Block C | 3rd floor    | 2       |
| 41     | Block C | 3rd floor    | 2       |
| 42     | Block C | 3rd floor    | 2       |
| 43     | Block C | Ground floor | 2       |
| 45     | Block C | 1st floor    | 2       |
| 46     | Block C | 1st floor    | 1       |
| 47     | Block C | 1st floor    | 3       |
| 48     | Block C | 2nd floor    | 2       |
| 49     | Block C | 2nd floor    | 1       |
| 50     | Block C | 2nd floor    | 3       |
| 51     | Block C | 3rd floor    | 2       |
| 52     | Block C | 3rd floor    | 1       |
| 53     | Block C | 3rd floor    | 2       |
|        |         |              |         |

# Seabrook Rise estate - applicable boundary is within lines marked in red



# **Derry Avenue properties**

Properties included in the Local lettings plan:

| - 1 |        |         |              |          |
|-----|--------|---------|--------------|----------|
|     | Block  |         |              |          |
|     | Number | Block   | Floor level  | Bedrooms |
|     | 1      | Block A | Ground floor | 1        |
|     | 3      | Block C | Ground floor | 1        |
|     | 4      | Block C | Ground floor | 1        |
|     | 5      | Block C | Ground floor | 1        |
|     | 6      | Block C | Ground floor | 1        |
|     | 7      | Block A | 1st floor    | 1        |
|     | 8      | Block A | 1st floor    | 1        |
|     | 9      | Block B | 1st floor    | 1        |
|     | 10     | Block B | 1st floor    | 1        |
|     | 11     | Block C | 1s