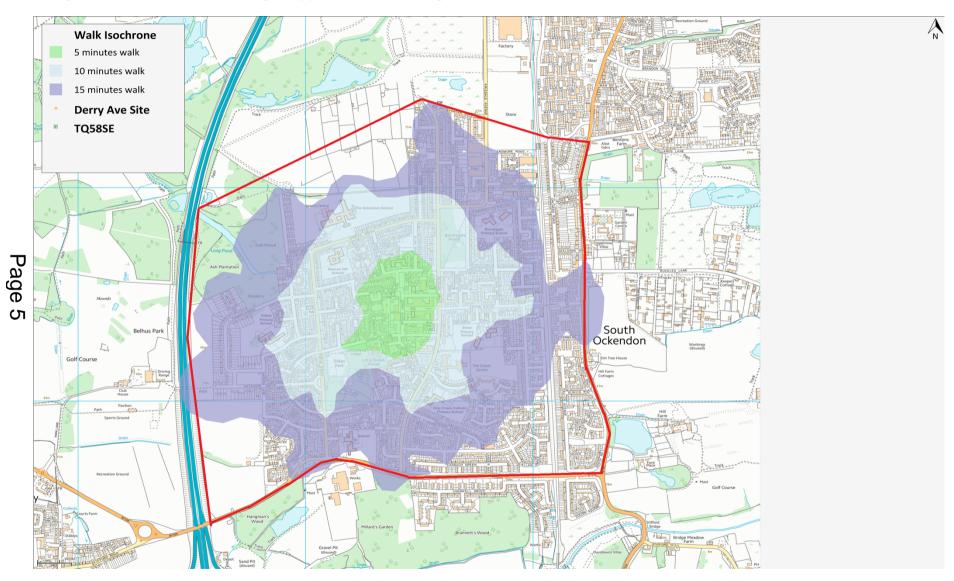

### Derry Avenue – Road boundary – applicable boundary is within lines marked in Red

This page is intentionally left blank