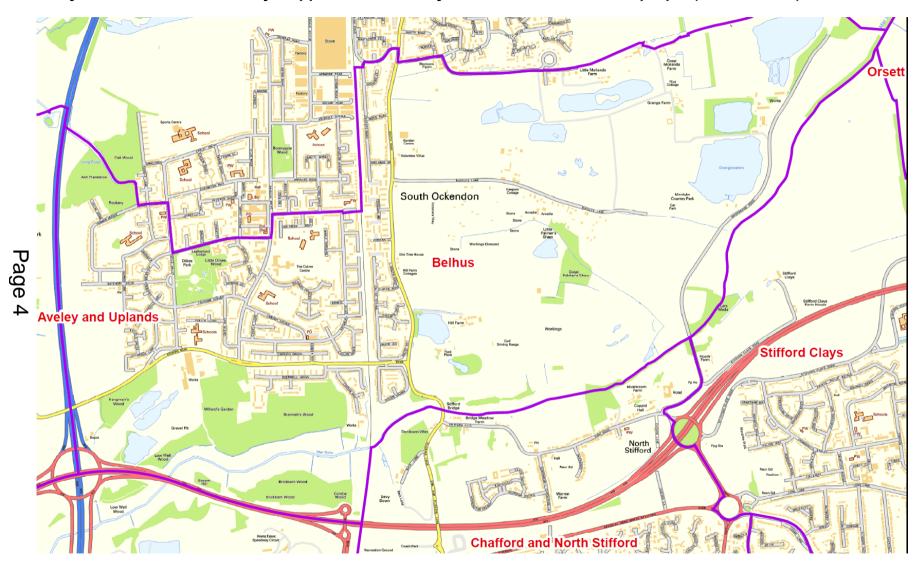

# Derry Avenue - Ward boundary – applicable boundary is within lines marked in purple (Belhus Ward)